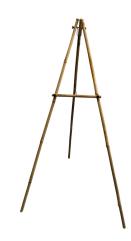

BLACK METAL EASEL Quantity: 2 \$10

BAMBOO EASEL Quantity: 3 \$10

VINTAGE GLASS LANTERNS Quantity: 4 (Set) \$ 20

Ready to snag your rental items? Email us at finchandwillowevents@gmail.com for a customized quote!