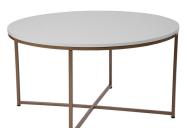

CHIAVARI

Quantity: 75 Weight Capacity: 250 Pounds Color: Brown \$4.50



#### **CRYSTAL CHIAVARI**

Quantity: 75 Weight Capacity: 250 Pounds Color: Clear \$4.50



### **RESIN FOLDING CHAIR**

Quantity: 75 Weight Capacity: 300 Pounds Color: White \$2.50



#### **KING LOUIS CHAIR**

Quantity: 3 Weight Capacity: 250 Pounds Color: Gold \$4.50



# TABLES



#### **ROUND FOLDING TABLE**

Quantity: 4 Seating Capacity: 8 Size: 66 Inches \$11.50



### INTIMATE TABLE

Quantity: 2 Seating Capacity: 2-6 Size: 6' by 30" \$8



### RECTANGULAR FOLDING TABLE

Quantity: 8 Seating Capacity: 11 Color: Blue Size: 8' by 30" \$9



## COCKTAIL TABLE Quantity: 3 Size: 2 24", 1 30" \$8



## VINTAGED DISPLAY

**STAND** Quantity: 1 Color: White \$40



## VINTAGE COFFEE TABLE Quantity: 1 Color: White \$50



## MARBLE & GOLD

**TABLE, LARGE** Quantity: 4

Color: White \$50



## MARBLE & GOLD TABLE, SMALL Quantity: 2 Color: Blue \$35

**4**00





#### VINTAGE DISPLAY

STAND Quantity: 1 Color: Brown \$40



# ... AND MORE!



BLUETOOTH SPEAKER & MIC Quantity: 1 \$100



ANTIQUE SUGAR MOLDS Quantity: 8 (Set) Color: Brown \$50



ASSORTED SUITCASES Quantity: 4 Price Varies



VINTAGE CAKE STAND Quantity: 1 Color: White \$45



BLACK METAL EASEL Quantity: 2 \$10



BAMBOO EASEL Quantity: 3 \$10



VINTAGE GLASS LANTERNS Quantity: 4 (Set) \$ 20

Ready to snag your rental items? Email us at finchandwillowevents@gmail.com for a customized quote!



We offer pick up or delivery of rental items to suit your needs.