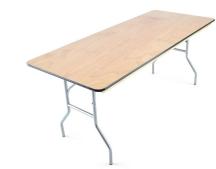

### RECTANGULAR FOLDING TABLE

Quantity: 8 Seating Capacity: 11 Color: Blue Size: 8' by 30" \$9