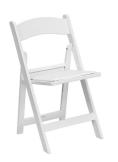

### **RESIN FOLDING CHAIR**

Quantity: 75 Weight Capacity: 300 Pounds Color: White \$2.50