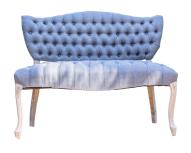

# UPHOISTERED ITEMS

**GRAY KINGBIRD SETTEE** Quantity: 1 Weight Capacity: 350 Pounds Color: Gray \$115