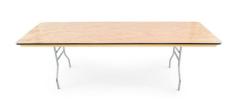

### RECTANGULAR FOLDING TABLE

Quantity: 8 Seating Capacity: 11 Color: Blue Size: 8' by 30" \$9