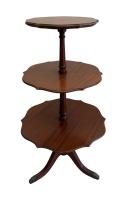

Color: Clear \$4.50



### **RESIN FOLDING CHAIR**

Quantity: 75 Weight Capacity: 300 Pounds Color: White \$2.50



#### **KING LOUIS CHAIR**

Quantity: 3 Weight Capacity: 250 Pounds Color: Gold \$4.50



# TABLES



#### **ROUND FOLDING TABLE**

Quantity: 4 Seating Capacity: 8 Size: 66 Inches \$11.50



### INTIMATE TABLE

Quantity: 2 Seating Capacity: 2-6 Size: 6' by 30" \$8



### RECTANGULAR FOLDING TABLE

Quantity: 8 Seating Capacity: 11 Color: Blue Size: 8' by 30" \$9



## COCKTAIL TABLE Quantity: 3 Size: 2 24", 1 30" \$8



## VINTAGED DISPLAY

**STAND** Quantity: 1 Color: White \$40



## VINTAGE COFFEE TABLE Quantity: 1 Color: White \$50



## MARBLE & GOLD

**TABLE, LARGE** Quantity: 4

Color: White \$50



## MARBLE & GOLD TABLE, SMALL Quantity: 2 Color: Blue \$35

**4**00





#### VINTAGE DISPLAY

STAND Quantity: 1 Color: Brown \$40



# ... AND MORE!



BLUETOOTH SPEAKER & MIC Quantity: 1 \$100



ANTIQUE SUGAR MOLDS Quantity: 8 (Set) Color: Brown \$50



ASSORTED SUITCASES Quantity: 4 Price Varies



VINTAGE CAKE STAND Quantity: 1 Color: White \$45



BLACK METAL EASEL Quantity: 2 \$10



BAMBOO EASEL Quantity: 3 \$10



VINTAGE GLASS LANTERNS Quantity: 4 (Set) \$ 20

Ready to snag your rental items? Email us at finchandwillowevents@gmail.com for a customized quote!



We offer pick up or delivery of rental items to suit your needs.