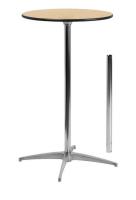

DIANTHUS OTTOMAN** Quantity: 8 Weight Capacity: 170 Pounds Color: Blue



PAMPAS OTTOMAN

Quantity: 8 Weight Capacity: 170 Pounds Color: Beige \$25



# CHAIRS



#### FRUITWOOD CHIAVARI

Quantity: 75 Weight Capacity: 250 Pounds Color: Brown \$4.50



#### **CRYSTAL CHIAVARI**

Quantity: 75 Weight Capacity: 250 Pounds Color: Clear \$4.50



### **RESIN FOLDING CHAIR**

Quantity: 75 Weight Capacity: 300 Pounds Color: White \$2.50



#### **KING LOUIS CHAIR**

Quantity: 3 Weight Capacity: 250 Pounds Color: Gold \$4.50



# TABLES



#### **ROUND FOLDING TABLE**

Quantity: 4 Seating Capacity: 8 Size: 66 Inches \$11.50



### INTIMATE TABLE

Quantity: 2 Seating Capacity: 2-6 Size: 6' by 30" \$8



### RECTANGULAR FOLDING TABLE

Quantity: 8 Seating Capacity: 11 Color: Blue Size: 8' by 30" \$9



## COCKTAIL TABLE Quantity: 3 Size: 2 24", 1 30" \$8



## VINTAGED DISPLAY

**STAND** Quantity: 1 Color: White \$40



## VINTAGE COFFEE TABLE Quantity: 1 Color: White \$50



## MARBLE & GOLD

**TABLE, LARGE** Quantity: 4

Color: White \$50



## MARBLE & GOLD TABLE, SMALL Quantity: 2 Color: Blue \$35

**4**00





#### VINTAGE DISPLAY

STAND Quantity: 1 Color: Brown \$40



# ... AND MORE!



BLUETOOTH SPEAKER & MIC Quantity: 1 \$100



ANTIQUE SUGAR MOLDS Quantity: 8 (Set) Color: Brown \$50



ASSORTED SUITCASES Quantity: 4 Price Varies



VINTAGE CAKE STAND Quantity: 1 Color: White \$45



BLACK METAL EASEL Quantity: 2 \$10



BAMBOO EASEL Quantity: 3 \$10



VINTAGE GLASS LANTERNS Quantity: 4 (Set) \$ 20

Ready to snag your rental items? Email us at finchandwillowevents@gmail.com f