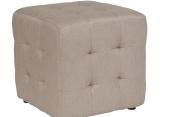

#### **DIANTHUS OTTOMAN**

Quantity: 8 Weight Capacity: 170 Pounds Color: Green \$25

**DIANTHUS OTTOMAN** Quantity: 8 Weight Capacity: 170 Pounds Color: Blue

PAMPAS OTTOMAN

Quantity: 8 Weight Capacity: 170 Pounds Color: Beige \$25