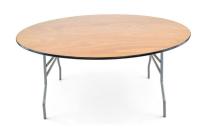

#### **ROUND FOLDING TABLE**

Quantity: 4 Seating Capacity: 8 Size: 66 Inches \$11.50