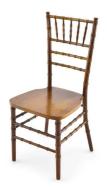

#### FRUITWOOD CHIAVARI

Quantity: 75 Weight Capacity: 250 Pounds Color: Brown \$4.50