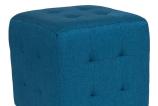

#### **DIANTHUS OTTOMAN**

Quantity: 8 Weight Capacity: 170 Pounds Color: Green \$25

**DIANTHUS OTTOMAN** Quantity: 8 Weight Capacity: 170 Pounds Color: Blue

PAMPAS OTTOMAN

Quantity: 8 Weight Capacity: 170 Pounds Color: Beige \$25