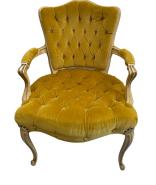

### MARIGOLD

Quantity: 1 Weight Capacity: 250 Pounds Color: Yellow \$50

WILD ROSE CHAIR Quantity: 1 Weight Capacity: 250 Pounds Color: Cream & Pink \$50