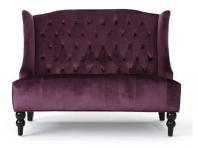

### **PURPLE FINCH SETTEE**

Quantity: 1 Weight Capacity: 375 Pounds Color: Purple \$120

BLUEJAY SETTEE Quantity: 1 Weight Capacity: 375 Pounds Color: Blue \$120