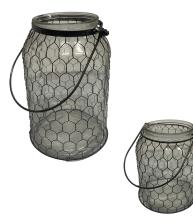

BLACK METAL EASEL Quantity: 2 \$10

BAMBOO EASEL Quantity: 3 \$10

VINTAGE GLASS LANTERNS Quantity: 4 (Set) \$ 20

Ready to snag your rental items? Email us at finchandwillowevents@gmail.com for a customized quote!