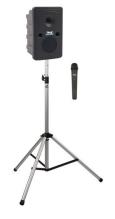

# ... AND MORE!

BLUETOOTH SPEAKER & MIC Quantity: 1 \$100

ANTIQUE SUGAR MOLDS Quantity: 8 (Set) Color: Brown \$50

ASSORTED SUITCASES Quantity: 4 Price Varies

VINTAGE CAKE STAND Quantity: 1 Color: White \$45