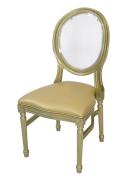

#### **KING LOUIS CHAIR**

Quantity: 3 Weight Capacity: 250 Pounds Color: Gold \$4.50