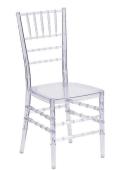

#### **CRYSTAL CHIAVARI**

Quantity: 75 Weight Capacity: 250 Pounds Color: Clear \$4.50