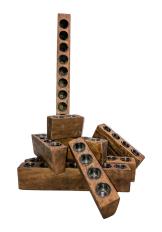

# ... AND MORE!

BLUETOOTH SPEAKER & MIC Quantity: 1 \$100

ANTIQUE SUGAR MOLDS Quantity: 8 (Set) Color: Brown \$50

ASSORTED SUITCASES Quantity: 4 Price Varies

VINTAGE CAKE STAND Quantity: 1 Color: White \$45