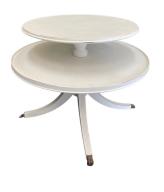

ds Color: Blue



PAMPAS OTTOMAN

Quantity: 8 Weight Capacity: 170 Pounds Color: Beige \$25



# CHAIRS



#### FRUITWOOD CHIAVARI

Quantity: 75 Weight Capacity: 250 Pounds Color: Brown \$4.50



#### **CRYSTAL CHIAVARI**

Quantity: 75 Weight Capacity: 250 Pounds Color: Clear \$4.50



### **RESIN FOLDING CHAIR**

Quantity: 75 Weight Capacity: 300 Pounds Color: White \$2.50



#### **KING LOUIS CHAIR**

Quantity: 3 Weight Capacity: 250 Pounds Color: Gold \$4.50



# TABLES



#### **ROUND FOLDING TABLE**

Quantity: 4 Seating Capacity: 8 Size: 66 Inches \$11.50



### INTIMATE TABLE

Quantity: 2 Seating Capacity: 2-6 Size: 6' by 30" \$8



### RECTANGULAR FOLDING TABLE

Quantity: 8 Seating Capacity: 11 Color: Blue Size: 8' by 30" \$9



## COCKTAIL TABLE Quantity: 3 Size: 2 24", 1 30" \$8



## VINTAGED DISPLAY

**STAND** Quantity: 1 Color: White \$40



## VINTAGE COFFEE TABLE Quantity: 1 Color: White \$50



## MARBLE & GOLD

**TABLE, LARGE** Quantity: 4

Color: White \$50



## MARBLE & GOLD TABLE, SMALL Quantity: 2 Color: Blue \$35

**4**00





#### VINTAGE DISPLAY

STAND Quantity: 1 Color: Brown \$40



# ... AND MORE!



BLUETOOTH SPEAKER & MIC Quantity: 1 \$100



ANTIQUE SUGAR MOLDS Quantity: 8 (Set) Color: Brown \$50



ASSORTED SUITCASES Quantity: 4 Price Varies



VINTAGE CAKE STAND Quantity: 1 Color: White \$45



BLACK METAL EASEL Quantity: 2 \$10



BAMBOO EASEL Quantity: 3 \$10



VINTAGE GLASS LANTERNS Quantity: 4 (Set) \$ 20

Ready to snag your rental items? Email us at finchandwillowevents@gmail.com for a customized quote!



We offer pick up or delivery o