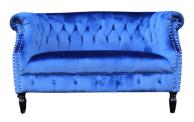

### **PURPLE FINCH SETTEE**

Quantity: 1 Weight Capacity: 375 Pounds Color: Purple \$120

BLUEJAY SETTEE Quantity: 1 Weight Capacity: 375 Pounds Color: Blue \$120