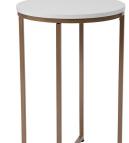

50



#### **CRYSTAL CHIAVARI**

Quantity: 75 Weight Capacity: 250 Pounds Color: Clear \$4.50



### **RESIN FOLDING CHAIR**

Quantity: 75 Weight Capacity: 300 Pounds Color: White \$2.50



#### **KING LOUIS CHAIR**

Quantity: 3 Weight Capacity: 250 Pounds Color: Gold \$4.50



# TABLES



#### **ROUND FOLDING TABLE**

Quantity: 4 Seating Capacity: 8 Size: 66 Inches \$11.50



### INTIMATE TABLE

Quantity: 2 Seating Capacity: 2-6 Size: 6' by 30" \$8



### RECTANGULAR FOLDING TABLE

Quantity: 8 Seating Capacity: 11 Color: Blue Size: 8' by 30" \$9



## COCKTAIL TABLE Quantity: 3 Size: 2 24", 1 30" \$8



## VINTAGED DISPLAY

**STAND** Quantity: 1 Color: White \$40



## VINTAGE COFFEE TABLE Quantity: 1 Color: White \$50



## MARBLE & GOLD

**TABLE, LARGE** Quantity: 4

Color: White \$50



## MARBLE & GOLD TABLE, SMALL Quantity: 2 Color: Blue \$35

**4**00





#### VINTAGE DISPLAY

STAND Quantity: 1 Color: Brown \$40



# ... AND MORE!



BLUETOOTH SPEAKER & MIC Quantity: 1 \$100



ANTIQUE SUGAR MOLDS Quantity: 8 (Set) Color: Brown \$50



ASSORTED SUITCASES Quantity: 4 Price Varies



VINTAGE CAKE STAND Quantity: 1 Color: White \$45



BLACK METAL EASEL Quantity: 2 \$10



BAMBOO EASEL Quantity: 3 \$10



VINTAGE GLASS LANTERNS Quantity: 4 (Set) \$ 20

Ready to snag your rental items? Email us at finchandwillowevents@gmail.com for a customized quote!



We offer pick up or delivery of rental items to suit your needs.