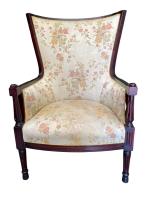

### MARIGOLD

Quantity: 1 Weight Capacity: 250 Pounds Color: Yellow \$50

WILD ROSE CHAIR Quantity: 1 Weight Capacity: 250 Pounds Color: Cream & Pink \$50