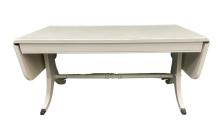

70 Pounds Color: Beige \$25



# CHAIRS



#### FRUITWOOD CHIAVARI

Quantity: 75 Weight Capacity: 250 Pounds Color: Brown \$4.50



#### **CRYSTAL CHIAVARI**

Quantity: 75 Weight Capacity: 250 Pounds Color: Clear \$4.50



### **RESIN FOLDING CHAIR**

Quantity: 75 Weight Capacity: 300 Pounds Color: White \$2.50



#### **KING LOUIS CHAIR**

Quantity: 3 Weight Capacity: 250 Pounds Color: Gold \$4.50



# TABLES



#### **ROUND FOLDING TABLE**

Quantity: 4 Seating Capacity: 8 Size: 66 Inches \$11.50



### INTIMATE TABLE

Quantity: 2 Seating Capacity: 2-6 Size: 6' by 30" \$8



### RECTANGULAR FOLDING TABLE

Quantity: 8 Seating Capacity: 11 Color: Blue Size: 8' by 30" \$9



## COCKTAIL TABLE Quantity: 3 Size: 2 24", 1 30" \$8



## VINTAGED DISPLAY

**STAND** Quantity: 1 Color: White \$40



## VINTAGE COFFEE TABLE Quantity: 1 Color: White \$50



## MARBLE & GOLD

**TABLE, LARGE** Quantity: 4

Color: White \$50



## MARBLE & GOLD TABLE, SMALL Quantity: 2 Color: Blue \$35

**4**00





#### VINTAGE DISPLAY

STAND Quantity: 1 Color: Brown \$40



# ... AND MORE!



BLUETOOTH SPEAKER & MIC Quantity: 1 \$100



ANTIQUE SUGAR MOLDS Quantity: 8 (Set) Color: Brown \$50



ASSORTED SUITCASES Quantity: 4 Price Varies



VINTAGE CAKE STAND Quantity: 1 Color: White \$45



BLACK METAL EASEL Quantity: 2 \$10



BAMBOO EASEL Quantity: 3 \$10



VINTAGE GLASS LANTERNS Quantity: 4 (Set) \$ 20

Ready to snag your rental items? Email us at finchandwillowevents@gmail.com for a customized quote!



We offer pick up or delivery of rental items to suit your needs.