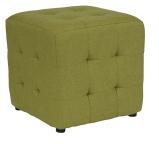

#### **DIANTHUS OTTOMAN**

Quantity: 8 Weight Capacity: 170 Pounds Color: Green \$25

**DIANTHUS OTTOMAN** Quantity: 8 Weight Capacity: 170 Pounds Color: Blue

PAMPAS OTTOMAN

Quantity: 8 Weight Capacity: 170 Pounds Color: Beige \$25